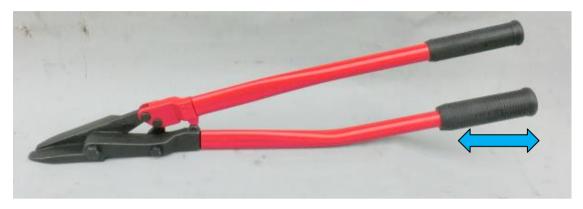

## HIT.

21/08/14 Toho Koki Co., Ltd.

HIT New Steel Strap Cutter, SS 600 with Sliding Striker

## <Fetures of Steel Strap Cutter>

- Drop-forged high special alloy tool steel jaws with heat-treatment.
- Shear-cut knives give clean, smooth and easy cut, excellent for pallets, loading cars, trucks, ships and recycling yards.

| Tool No.  |       | Cutting Capacity                       | Weight |
|-----------|-------|----------------------------------------|--------|
| 1001 110. | _L_   | Flat Steel Strap                       | Kgrs.  |
| SS 600-SS | 600mm | 51mm × 1.3mm or<br>32mm × 1.2mm×double | 3.0    |