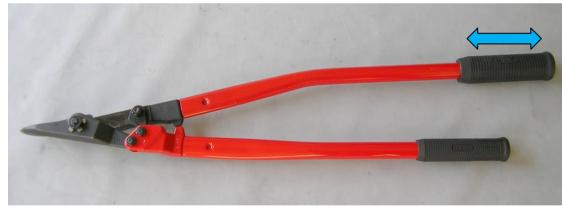

## HIT.

21/08/14 Toho Koki Co., Ltd.

HIT New Steel Strap Cutter, SS 600 with Sliding Striker

## <Fetures of Steel Strap Cutter>

- Drop-forged high special alloy tool steel jaws with heat-treatment.
- Shear-cut knives give clean, smooth and easy cut, excellent for pallets, loading cars, trucks, ships and recycling yards.

| Tool No.  |       | Cutting Capacity                       | Weight |
|-----------|-------|----------------------------------------|--------|
| 1001 110. | _L_   | Flat Steel Strap                       | Kgrs.  |
| SS 600-SS | 600mm | 51mm × 1.3mm or<br>32mm × 1.2mm×double | 3.0    |