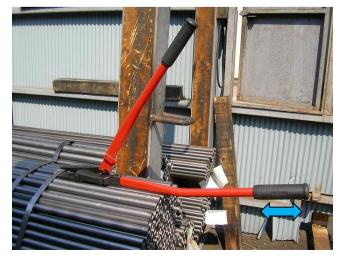

## <Fetures of Sliding Striker>

•As for the conventional product for steel Strap Cutter, it is necessary to hit the end of handle by Hammer, for biting the blade of Steel Strap. However, our new product, SS 600-SS includes Hammer function (Sliding Stricker).

The work efficiency of the workers who utilize this function will improve.